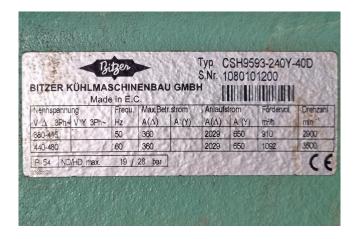

# Your partner for used commercial and industrial refrigeration equipment

| BITZER KÜHLMA   | SCHIN<br>SCHIN       | ENBA        |             | S.Nr. 10    |          | 8-240Y-46<br>690  | 90   |
|-----------------|----------------------|-------------|-------------|-------------|----------|-------------------|------|
| Nennspannung    | Frequ. Max.Betr.stro |             | tr.strom    | Anlaufstrom |          | Fördenict. Drehad |      |
| VA 3Ph- VY 3Ph- | Hz                   | $A(\Delta)$ | AN          | $A(\Delta)$ | (MA)     | man               | min  |
| 80-415          | 50                   | 360         |             | 2029        | 650      | 910               | 2900 |
| 10-480          | 60                   | 360         | 14          | 2029        | 650      | 1092              | 3500 |
| 54 ND/HD max.   | 19 / 2               | 28 bar      | ]<br>MAXEKA | VE WY       | ENGON OF | A SMORT           |      |