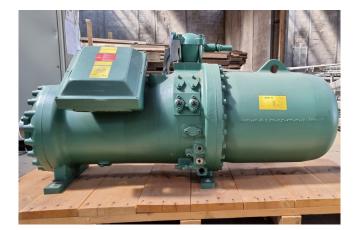

#### Used Bitzer CSH-9593-240Y-40D

Used Bitzer compressor. Complete with a Bitzer CSH-9593-240Y-40D compressor. Complete with a sight glass.

\*Why choose for HOSBV? Were not only the largest used refrigeration specialist in Europe, but also, we deliver all equipment including an extensive test, warranty and industrial cleaning. \*Optional we can also perform a new paint job and arrange the logistics.