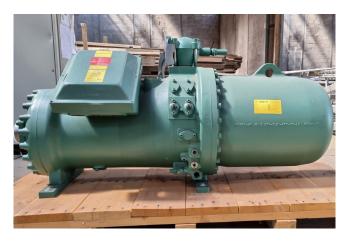

#### Used Bitzer CSH-9593-240Y-40D

Used Bitzer compressor. Complete with a Bitzer CSH-9593-240Y-40D compressor. Complete with a sight glass.

\*Why choose for HOSBV? Were not only the largest used refrigeration specialist in Europe, but also, we deliver all equipment including an extensive test, warranty and industrial cleaning. \*Optional we can also perform a new paint job and arrange the logistics.