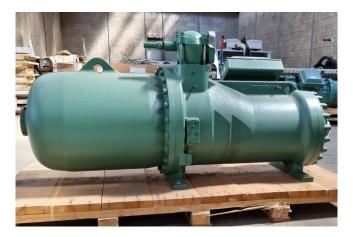

#### Used Bitzer CSH-9593-240Y-40D

Used Bitzer compressor. Complete with a Bitzer CSH-9593-240Y-40D compressor. Complete with a sight glass.

\*Why choose for HOSBV? Were not only the largest used refrigeration specialist in Europe, but also, we deliver all equipment including an extensive test, warranty and industrial cleaning. \*Optional we can also perform a new paint job and arrange the logistics.